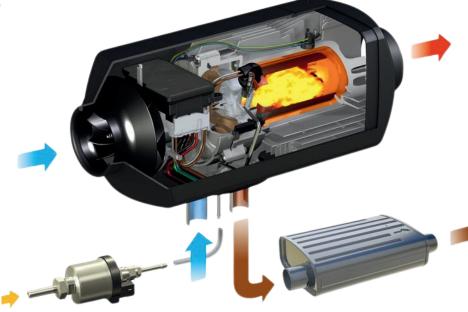

# EBERSPÄCHER D2L AS2 - DIESEL HEATER

Second-generation fuel-powered air heater with 2.2kW heating power for heating driver's cabs in trucks, transporters, minibuses, caravans, motor homes and boats.

#### **ADVANTAGES**

- Interfaces: CAN, LIN (only 12 V), S+
- Service life up to 5,000 h
- Brushless motor
- EasyStart Pro controller with integrated fault diagnostic tool.
- Optimized combustion
- Light weight 2.7kg

- Stepless heating performance control
- Noise emissions optimized
- Use of acoustically improved metering pump
- Integrated altitude sensor: Automatic altitude adjustment up to 3,000 m