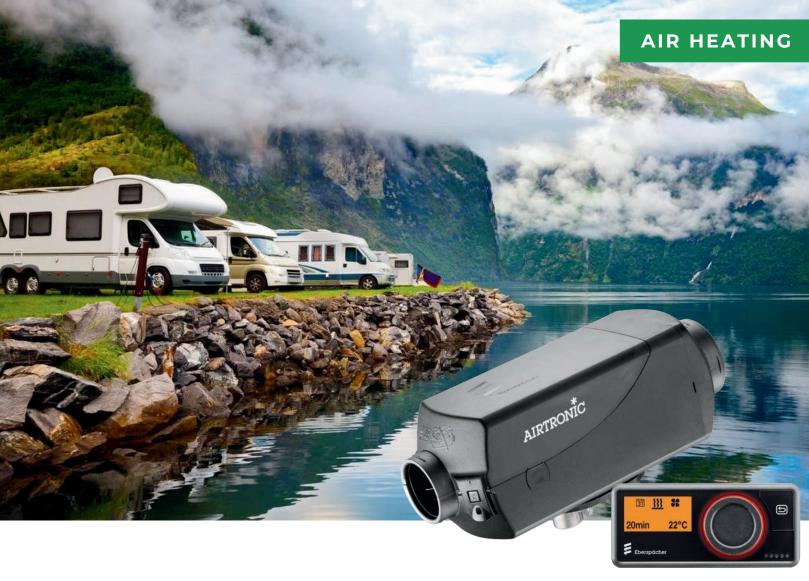

# EBERSPÄCHER D2L AS2 - DIESEL HEATER

Second-generation fuel-powered air heater with 2.2kW heating power for heating driver's cabs in trucks, transporters, minibuses, caravans, motor homes and boats.

### **SEGMENTS**